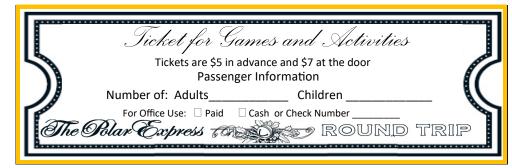

Tickets: \$5 in Advance \$7 at the Door (per person) Included in your ticket

Games and Activities • Crafts • A visit and picture with Santa

Also Available

Santa's Secret Shop • Basket Raffle & Silent Auction (winners will be drawn or declared at 8:00) • Concessions with Christmas inspired treats featuring a Hot Chocolate Bar

## Family Name:

## Email Address or Phone #: